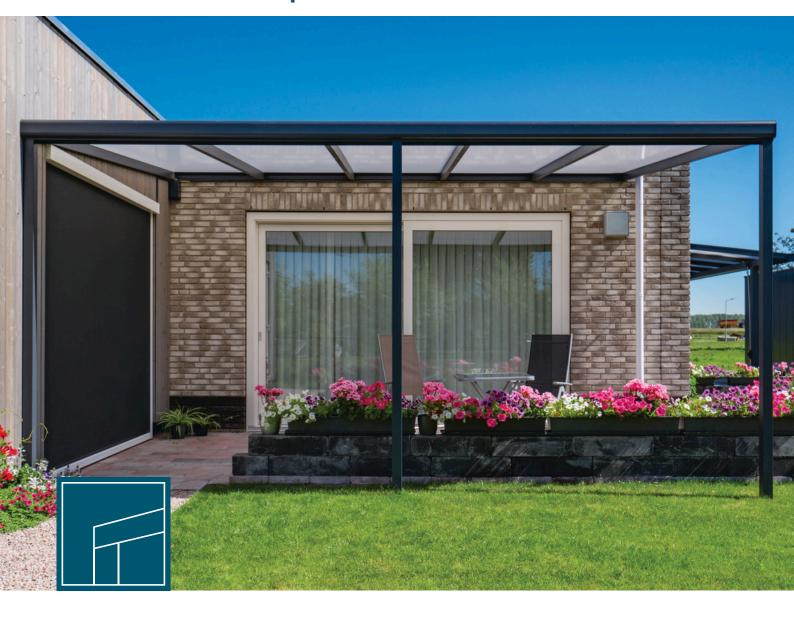

## Moher; Aluminium Veranda Slim, elegant and very competitively priced

The Moher is number one when it comes to quality and price. This veranda is slimmer than our other models, offering excellent value for money. In the slimline veranda market the Moher is sturdier than what is usually expected. The inbetween beams are fitted with aluminium covers instead of plastic top covers, which makes the covering very sturdy and robust. The Moher is characterised by a slim, elegant and timeless design.

## Enjoy special moments sheltered from the forces of the weather.

With the Moher from TotaLuxe you will experience your garden as you would like to experience your garden. All this under a slim, elegant and timeless design.

This veranda is available in standard widths of 4, 5 or 6 meters. The roof is equipped with a polycarbonate roof; high-quality and durable material with a timeless appearance.

Max. widtl between 2 uprights

As an added option, the Moher can be expanded with various accessories of TotaLuxe, such as a side wall, LED lighting or side panel.