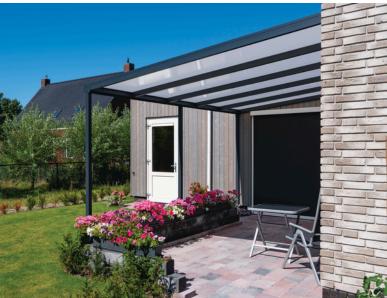

## Moher; Aluminium Veranda Slim, elegant and very competitively priced

The Moher is number one when it comes to quality and price. This veranda is slimmer than our other models, offering excellent value for money. In the slimline veranda market the Moher is sturdier than what is usually expected. The inbetween beams are fitted with aluminium covers instead of plastic top covers, which makes the covering very sturdy and robust. The Moher is characterised by a slim, elegant and timeless design.

## Enjoy special moments sheltered from the forces of the weather.

With the Moher from TotaLuxe you will experience your garden as you would like to experience your garden. All this under a slim, elegant and timeless design.

As an added option, the Moher can be expanded with various accessories of TotaLuxe, such as a side wall, LED lighting or side panel.