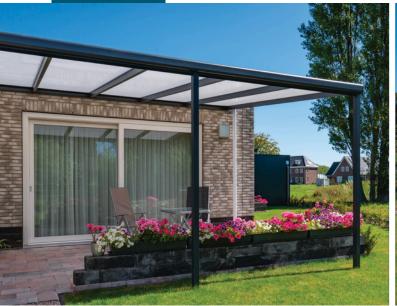

## Moher; Aluminium Veranda Slim, elegant and very competitively priced

The Moher is number one when it comes to quality and price. This veranda is slimmer than our other models, offering excellent value for money. In the slimline veranda market the Moher is sturdier than what is usually expected. The inbetween beams are fitted with aluminium covers instead of plastic top covers, which makes the covering very sturdy and robust. The Moher is characterised by a slim, elegant and timeless design.

## Enjoy special moments sheltered from the forces of the weather.

With the Moher from TotaLuxe you will experience your garden as you would like to experience your garden. All this under a slim, elegant and timeless design.

This veranda is available in standard widths of 4, 5 or 6 meters. The roof is equipped with a polycarbonate roof; high-quality and durable material with a timeless appearance.

Max. widtl between 2 uprights