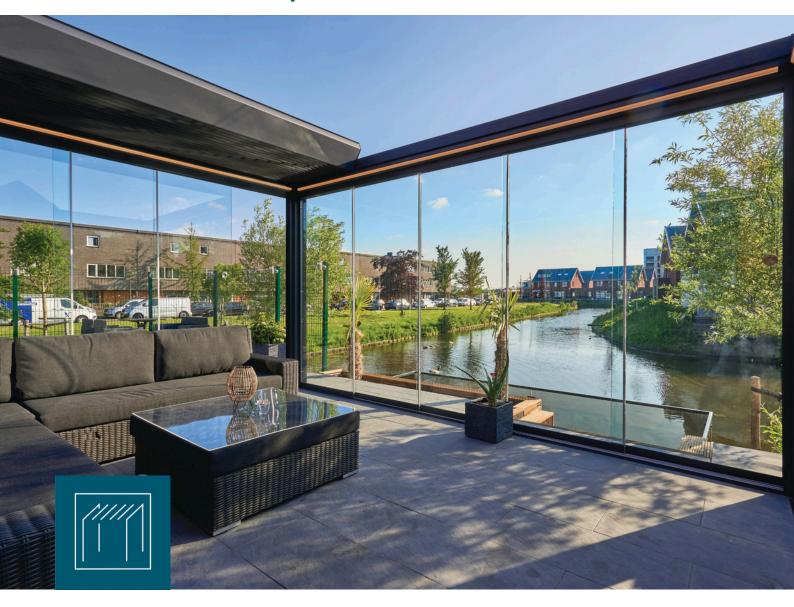

In the open position, the pergola offers maximum light. At the same time, in a closed position the Mizen Deluxe protects against various weather conditions and offers you a shady spot on sunny days. Rain or shine, you will experience the ultimate outdoor living feeling.

### Mizen Deluxe

With the Mizen Deluxe you can create an outdoor space that offers protection against all types of weather. When you open the synchronously moving panels, a large space is created above your terrace. When closing, the panels simultaneously press on the gaskets of the side profiles providing optimal protection.

#### Optimal light

When the panels are fully opened, you will experience optimal light.