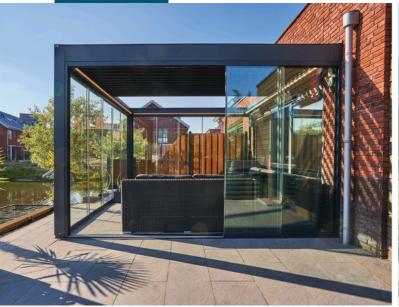

### Mizen Deluxe

With the Mizen Deluxe you can create an outdoor space that offers protection against all types of weather. When you open the synchronously moving panels, a large space is created above your terrace. When closing, the panels simultaneously press on the gaskets of the side profiles providing optimal protection.

#### Protection

The panels close with a synchronous movement on the side profiles, which guarantees optimum protection.

| DETAILS            |                                                                                       |
|--------------------|---------------------------------------------------------------------------------------|
| Colours            | RAL7024                                                                               |
| Panels             | The panels are retractable to create an open space above your terrace. The panels     |
|                    | of the Mizen Deluxe and the optional LED lighting can be controlled with the supplied |
|                    | SOMFY remote control.                                                                 |
| Applications       | Can be installed both as a wall model and freestanding                                |
| Width (mm)         | 3000 / 3500 / 4000                                                                    |
| Depth (mm)         | 3014 / 3571 / 4128 / 4964 / 6078                                                      |
|                    |                                                                                       |
| ADDITIONAL OPTIONS |                                                                                       |
| Optional           | LED lighting strip                                                                    |
| Optional           | TotaLuxe Aura glass sliding doors                                                     |
|                    |                                                                                       |