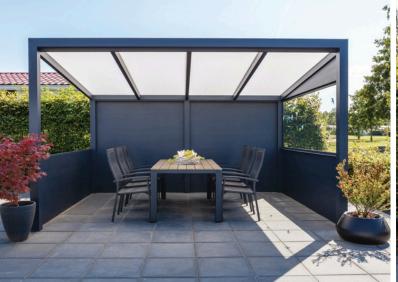

#### Enjoy a covered terrace anywhere

Behind your lawn. By the pond. Or at the pool. With the Cobh from TotaLuxe you bring the inside out. Anywhere in your garden.

Outdoor living wherever you want With a veranda you can bring the indoors outside and create a wonderful place directly adjacent to your home. With the Cobh, however, TotaLuxe presents a veranda that can be placed completely free-standing in your garden. The construction of this roof is completely independent. This means you are not dependent on placement against the wall. You can create a covered terrace at any desired location and enjoy the outdoors to the fullest.

# The Cobh veranda is fully detached, meaning that it can be placed at every location in your garden

The highest point of the Cobh is at the front. As a result, the drain and gutter are nicely concealed at the back. The Cobh can also be built with flexibility in mind. It comes standard with a closed back wall, one closed side wall (or a side wall with an ultra-clear polycarbonate window) and one side wall with a landing. Of course, other combinations and variants are also possible and the Cobh can be adapted to suit your requirements.