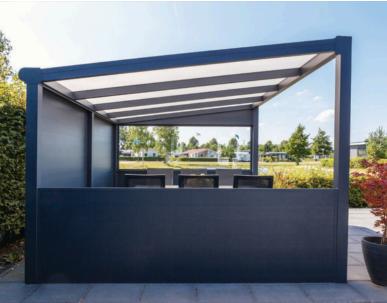

# The Cobh veranda is fully detached, meaning that it can be placed at every location in your garden

The highest point of the Cobh is at the front. As a result, the drain and gutter are nicely concealed at the back. The Cobh can also be built with flexibility in mind. It comes standard with a closed back wall, one closed side wall (or a side wall with an ultra-clear polycarbonate window) and one side wall with a landing. Of course, other combinations and variants are also possible and the Cobh can be adapted to suit your requirements.

Optionally, the Cobh can be expanded with various accessories of TotaLuxe, such as a side wall, LED lighting or side panel.