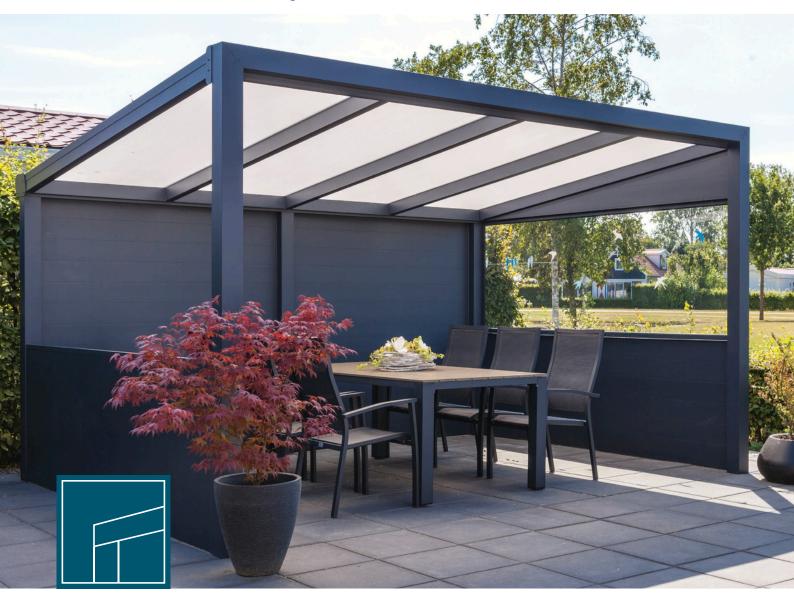

#### Enjoy a covered terrace anywhere

Behind your lawn. By the pond. Or at the pool. With the Cobh from TotaLuxe you bring the inside out. Anywhere in your garden.

Outdoor living wherever you want With a veranda you can bring the indoors outside and create a wonderful place directly adjacent to your home. With the Cobh, however, TotaLuxe presents a veranda that can be placed completely free-standing in your garden. The construction of this roof is completely independent. This means you are not dependent on placement against the wall. You can create a covered terrace at any desired location and enjoy the outdoors to the fullest.

# The Cobh veranda is fully detached, meaning that it can be placed at every location in your garden

The highest point of the Cobh is at the front. As a result, the drain and gutter are nicely concealed at the back. The Cobh can also be built with flexibility in mind. It comes standard with a closed back wall, one closed side wall (or a side wall with an ultra-clear polycarbonate window) and one side wall with a landing. Of course, other combinations and variants are also possible and the Cobh can be adapted to suit your requirements.

Optionally, the Cobh can be expanded with various accessories of TotaLuxe, such as a side wall, LED lighting or side panel.