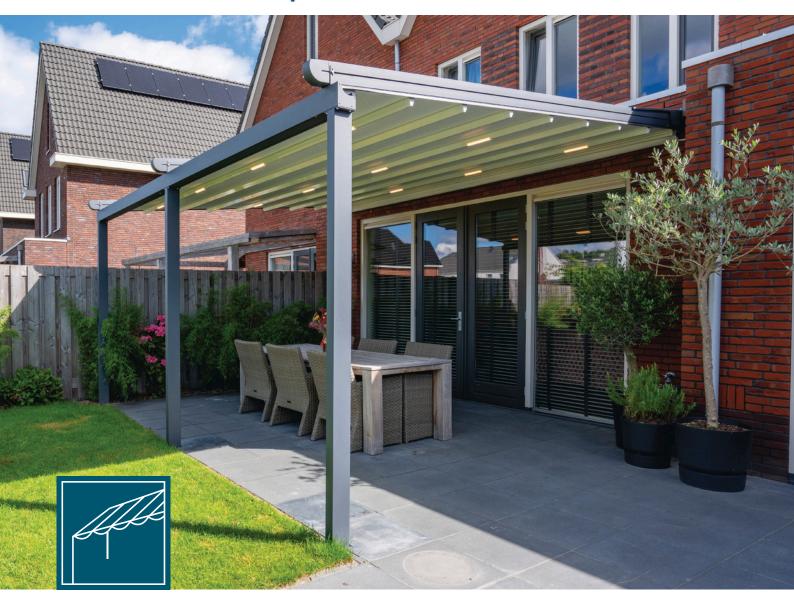

# Aran; Folding roof with aluminium frame Ultimate flexibility with a sleek design

Enjoy extra living pleasure in the garden through ultimate flexibility. Who would not want that? The Aran roof canvas is made of a sun-resistant and water-resistant fabric. Are you sitting under this veranda and want to enjoy the sun? Then, with one push on the button, raise the canvas (partially) so you can immediately enjoy maximum light and the beautiful weather. If you prefer to sit in the shade or seek protection against wind, rain or UV radiation, you can close the screen with the same ease.

The Aran veranda has a white water-repellent canvas and a grey coloured frame from aluminium. In addition, the special geometric design ensures that the interior construction offers maximum strength and wind resistance to the aluminium profile. The veranda looks sleek and offers perfect visibility because the stainless steel connection elements and screws are concealed invisibly. In addition, the rain gutter is equipped with an anti-draft system, which prevents the wind from entering between the canvas, the rails and the rain gutter.

Integrated LED lighting in the beams

We have integrated dimmable LED light lines in the canvas. This way you can easily switch between practical, bright and atmospheric low beam lighting.

DETAILS