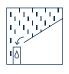

eranda has a white water-repellent canvas and a grey coloured frame from aluminium. In addition, the special geometric design ensures that the interior construction offers maximum strength and wind resistance to the aluminium profile. The veranda looks sleek and offers perfect visibility because the stainless steel connection elements and screws are concealed invisibly. In addition, the rain gutter is equipped with an anti-draft system, which prevents the wind from entering between the canvas, the rails and the rain gutter.



Integrated LED lighting in the beams

We have integrated dimmable LED light lines in the canvas. This way you can easily switch between practical, bright and atmospheric low beam lighting.



DETAILS

## 100% water-repellent

The foldable canvas is 100% waterproof.



#### Effortless drainage of water

Rain water dripping down from the front? Not with the Verdeca veranda! The smart IDS (Integrated Drainage System) ensures invisible drainage of rainwater through the uprights at the front.

### 6-wheel system



The innovative 6-wheel system carries the fabric up and down over the rail, silently, quickly and in a well-balanced way.



| Aluminium colour   | RAL7024                                                              |  |
|--------------------|----------------------------------------------------------------------|--|
| Canvas colour      | White                                                                |  |
| Control            | The Aran canvas and LED lighting can be controlled with the supplied |  |
|                    | SOMFY remote co