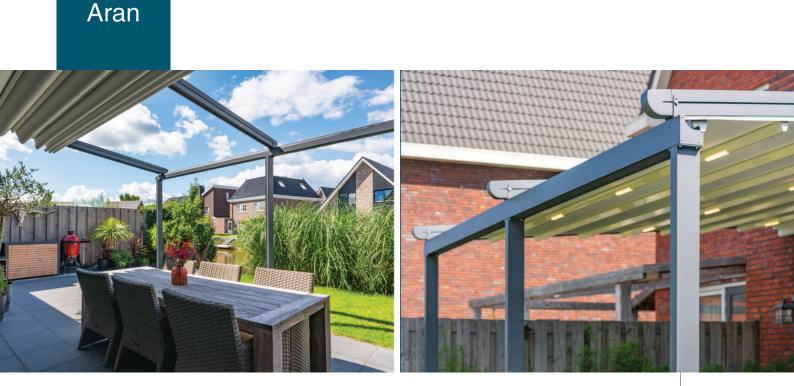

# Aran; Folding roof with aluminium frame Ultimate flexibility with a sleek design

Enjoy extra living pleasure in the garden through ultimate flexibility. Who would not want that? The Aran roof canvas is made of a sun-resistant and water-resistant fabric. Are you sitting under this veranda and want to enjoy the sun? Then, with one push on the button, raise the canvas (partially) so you can immediately enjoy maximum light and the beautiful weather. If you prefer to sit in the shade or seek protection against wind, rain or UV radiation, you can close the screen with the same ease.

By adding glass sliding walls you can choose to extend your Aran veranda to a complete garden room. With the flexible Aran veranda, you can therefore enjoy optimum comfort at your terrace.

TOTALGARDENROOMS.COM

The Aran veranda has a white water-repellent canvas and a grey coloured frame from aluminium. In addition, the special geometric design ensures that the interior construction offers maximum strength and wind resistance to the aluminium profile. The veranda looks sleek and offers perfect visibility because the stainless steel connection elements and screws are concealed invisibly. In addition, the rain gutter is equipped with an anti-draft system, which prevents the wind from entering between the canvas, the rails and the rain gutter.

Integrated LED lighting in the beams

We have integrated dimmable LED light lines in the canvas. This way you can easily switch between practical, bright and atmospheric low beam lighting.

DETAILS